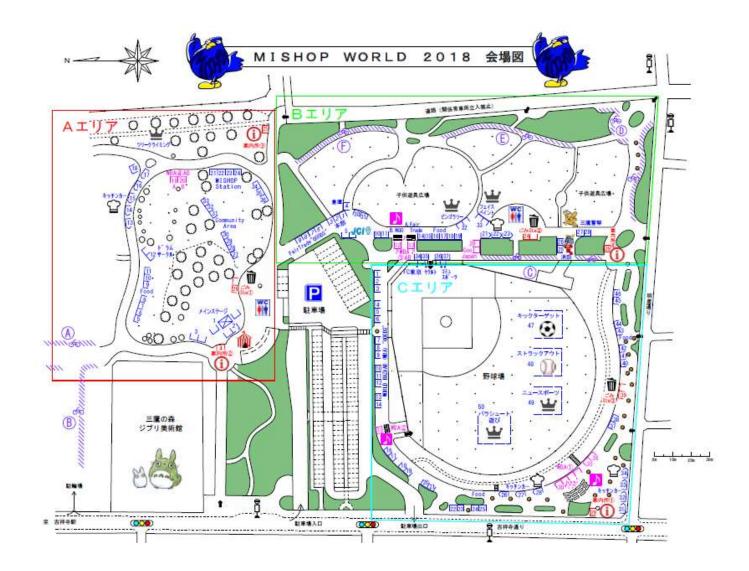

#### 7 – 9 Tents Placement

After determining the participating organizations, the location of tent booths will be uploaded at the site map on the website, in the middle of September.